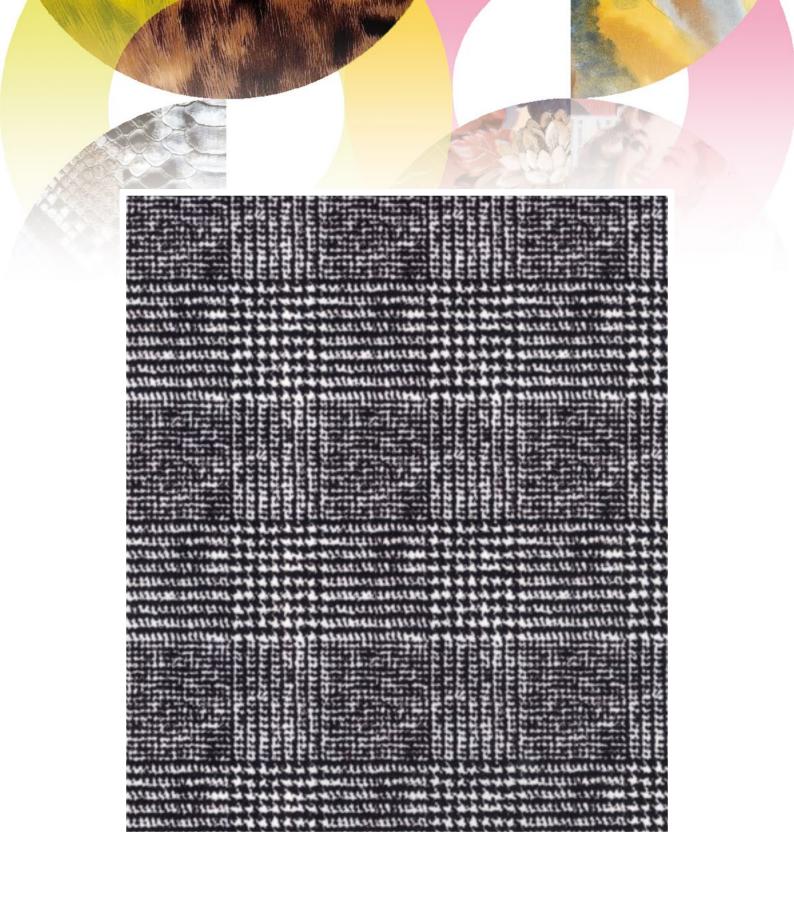

4629V010 —























































































































4727V012 ——



















— 4749V003

















































































































































































5022V010 ——















\_ 7038V001







7040V017 ——



































7211V004 -













7213V002 -



















— 7324V001







7352V002 -

























































































7531V002 -





































— 7569V001



























7601V003 -







— 7615V005













































































7779V002 -































— 8490V001





















— 8679V001











































8794V001 -































































































































— 9186V001







9191V017 ——



















































































































— 9772V001













— 1272V001







1407V001\*











## Sommario

| Rotocalco Wood | 4661V001                                        | 4814V001                | 8808V001             | 1229V001                    |
|----------------|-------------------------------------------------|-------------------------|----------------------|---